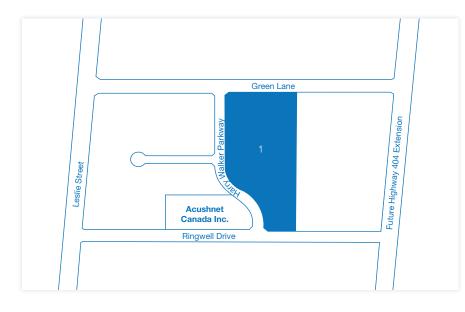

### **GREEN LANE & HIGHWAY 404**

Town of East Gwillimbury, Regional Municipality of York

#### LOCATION:

South of Green Lane, between Leslie Street and Highway 404

#### LEGAL DESCRIPTION: Part of Lot 5 Concession 3

ACREAGE: 38.11 Acres **ZONING:** M-1 - Industrial

#### SITE ATTRACTIONS:

- Highway 404 exposure
- Established employment area
- Green Lane reconstructed to 4 lane arterial

#### **BRANTFORD INDUSTRIAL:**

| LOT | ACREAGE | ZONING |
|-----|---------|--------|
| 1   | 17.60   | M-1    |